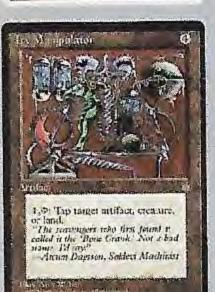

# **ARTIFACTS**

- 1 Icy Manipulator
- 1 Phyrexian Portal
- 1 Zuran Orb

We've got two card slots left, so what should we include? The first is an Icy Manipulator in case our victim does manage to get something out. This can also be used on their land (during upkeep) so they can't use it to cast sorceries or summons. For the last card, how about something that lets us draw cards? That means it must be either an Elkin Bottle or a Phyrexian Portal. Since this is InQuest, we can't very well use the Bottle, so the Portal it is.

The Portal is a very nice Alliances card but you can't use it every turn since it'll thin out your deck too much. Most times you will be gaining a very good card with it at the cost of putting five cards out of play (unless your opponent gets funky and starts making uneven piles). However, it should net you three to five pretty fine cards before you have to stop using it, and that should be plenty to help you kill your opponent.